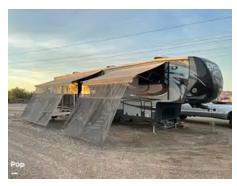

#### This 2015 Heartland Cyclone is ready to role with friends and family!!

Located in Yuma, Arizona, this used Cyclone 4200, manufactured by Heartland, is a great fifth wheel trailer for sale. Cyclone by Heartland offer high-end fifth wheel trailers with modern amenities and electrical hook-ups. Tow this Cyclone RV on a journey to your favorite destination, or discover a new favorite. The 4200 model has lots of space for your family and friends, and all your camping gear and outdoor toys. Don't miss out on your opportunity to own this good condition Cyclone RV!

### **Details and Specifications**

| Length 44'                  |           |    |             |   |
|-----------------------------|-----------|----|-------------|---|
| Accommodations & Passengers |           |    |             |   |
| Sleep Capacity 10           | Bunk Beds | No | # of Slides | 2 |
| Living Areas                |           |    |             |   |