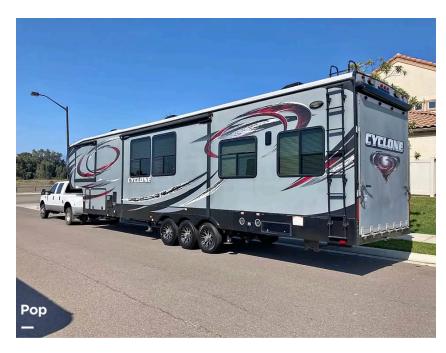

## 2015 Cyclone 4200

Stock # 443078

#### This 2015 Heartland Cyclone is ready to role with friends and family!!

Located in Yuma, Arizona, this used Cyclone 4200, manufactured by Heartland, is a great fifth wheel trailer for sale. Cyclone by Heartland offer high-end fifth wheel trailers with modern amenities and electrical hook-ups. Tow this Cyclone RV on a journey to your favorite destination, or discover a new favorite. The 4200 model has lots of space for your family and friends, and all your camping gear and outdoor toys. Don't miss out on your opportunity to own this good condition Cyclone RV!