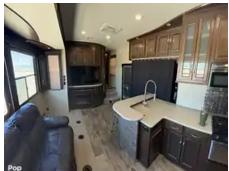

### **Details and Specifications**

| Length 44'                  |           |    |             |   |
|-----------------------------|-----------|----|-------------|---|
| Accommodations & Passengers |           |    |             |   |
| Sleep Capacity 10           | Bunk Beds | No | # of Slides | 2 |
| Living Areas                |           |    |             |   |

#### Scan the QR code or click the link in the footer to view more photos.

This information was provided to Pop Sells, LLC by the Seller and is believed to be accurate at the time of publication. We recommend an inspection by a qualified professional to ascertain the overall condition and function of structure and mechanical components.