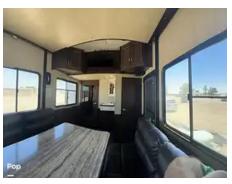

### **Details and Specifications**

| Length 44'                  |           |    |             |   |
|-----------------------------|-----------|----|-------------|---|
| Accommodations & Passengers |           |    |             |   |
| Sleep Capacity 10           | Bunk Beds | No | # of Slides | 2 |
| Living Areas                |           |    |             |   |