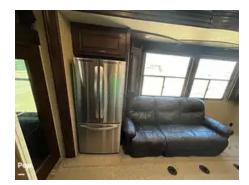

### **Details and Specifications**

| Length 44'                  |           |    |             |   |
|-----------------------------|-----------|----|-------------|---|
| Accommodations & Passengers |           |    |             |   |
| Sleep Capacity 10           | Bunk Beds | No | # of Slides | 2 |
| Living Areas                |           |    |             |   |

#### Scan the QR code or click the link in the footer to view more photos.

This information was provided to Pop Sells, LLC by the Seller and is believed to be accurate at the time of publication. We recommend an inspection by a qualified professional to ascertain the overall condition and function of structure and mechanical components.