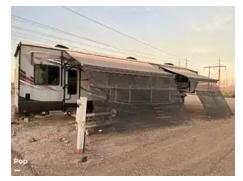

## 2015 Cyclone 4200

Stock # 443078

#### This 2015 Heartland Cyclone is ready to role with friends and family!!

Located in Yuma, Arizona, this used Cyclone 4200, manufactured by Heartland, is a great fifth wheel trailer for sale. Cyclone by Heartland offer high-end fifth wheel trailers with modern amenities and electrical hook-ups. Tow this Cyclone RV on a journey to your favorite destination, or discover a new favorite. The 4200 model has lots of space for your family and friends, and all your camping gear and outdoor toys. Don't miss out on your opportunity to own this good condition Cyclone RV!