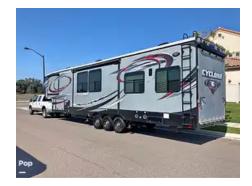

## 2015 Cyclone 4200

Stock # 443078

#### This 2015 Heartland Cyclone is ready to role with friends and family!!

Located in Yuma, Arizona, this used Cyclone 4200, manufactured by Heartland, is a great fifth wheel trailer for sale. Cyclone by Heartland offer high-end fifth wheel trailers with modern amenities and electrical hook-ups. Tow this Cyclone RV on a journey to your favorite destination, or discover a new favorite. The 4200 model has lots of space for your family and friends, and all your camping gear and outdoor toys. Don't miss out on your opportunity to own this good condition Cyclone RV!