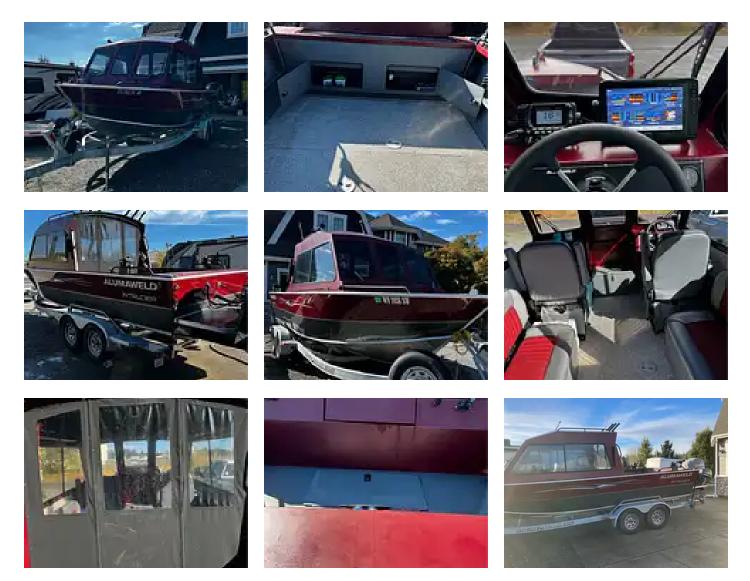

#### Excellent condition and loaded, trailer included, must see!

Outstanding condition, and loaded with extras. Also includes a 9.9 HP Yamaha kicker. You can fish all day and use very little gas. Need to get back to port quickly? the 200HP Yamaha will get you there in good time. Wired for scotty electric downriggers (not included). 6 Rocket launchers, stow the poles out of the way. Live fish box. Plenty storage places. Nice tight cabin with canvas covers back opening. Stay warm in the winter . 2 cabin bench seats with storage underneath. Open bow with plenty of room for anchor and lines. Garmin GPS depth sounder/fish finder. Also read out of engine temps, RPMs~etc

#### **Features**

- Live Well
- Rod Storage
- Net Holder
- · Net Holdel
- Rub Rails
- Rocket Launchers
- Self Bailing Cockpit
- Rod Holders
- Steering Wheel

Information generated on Oct 1, 2024 2:53 AM Please view this listing online for up-to-date information: https://www.popsells.com/view/321278