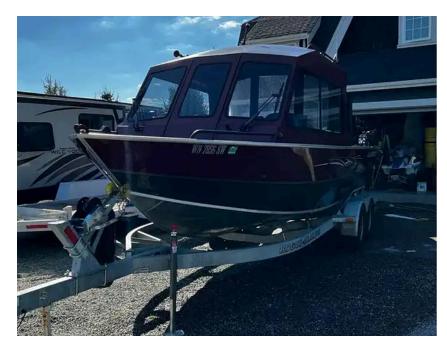

### **2019 Alumaweld Intruder**

Stock # 321278

#### Excellent condition and loaded, trailer included, must see!

Outstanding condition, and loaded with extras. Also includes a 9.9 HP Yamaha kicker. You can fish all day and use very little gas. Need to get back to port quickly? the 200HP Yamaha will get you there in good time. Wired for scotty electric downriggers (not included). 6 Rocket launchers, stow the poles out of the way. Live fish box. Plenty storage places. Nice tight cabin with canvas covers back opening. Stay warm in the winter . 2 cabin bench seats with storage underneath. Open bow with plenty of room for anchor and lines. Garmin GPS depth sounder/fish finder. Also read out of engine temps, RPMs~etc