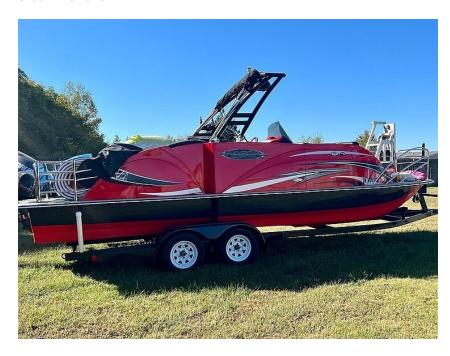

## **2017 Caravelle razor**

Stock # 310254

\$55,600

Year 2017
Type Power
Brand Caravelle
Category Pontoon Boats

Model razor Length (LOA) 23' 0"

**Hours** Unavailable

 Location
 Gallatin, Tennessee

 Closest Major City
 Hendersonville, TN

 Storage Status
 Not currently in storage

owned since spring of 2018! Been on the water maybe 10 times each year since then. Motor is an Evinrude 150.

Read the entire description on the website by scanning the QR code below.

## 2017 Caravelle razor

Stock # 310254