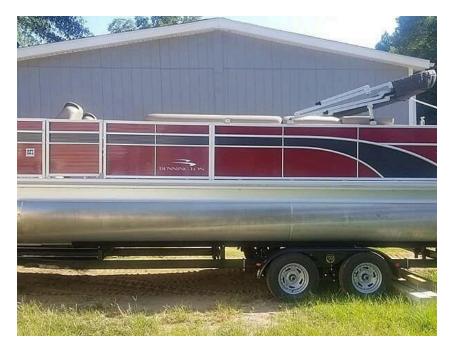

### 2019 Bennington SX23

Stock # 200845

\$52,800

<del>\$57,800</del>

| Year               | 2019                     |
|--------------------|--------------------------|
| Туре               | Power                    |
| Brand              | Bennington               |
| Category           | Pontoon Boats            |
| Model              | SX23                     |
| Length (LOA)       | 23' 0"                   |
| Hours              | Unavailable              |
| Location           | Flint, Texas             |
| Closest Major City | Tyler, TX                |
| Storage Status     | Not currently in storage |

Excellent condition, with trailer, powered by a 150HP Yamaha, must see!

Read the entire description on the website by scanning the QR code below.

Information generated on Oct 5, 2024 12:48 PM Please view this listing online for up-to-date information: https://www.popsells.com/view/200845