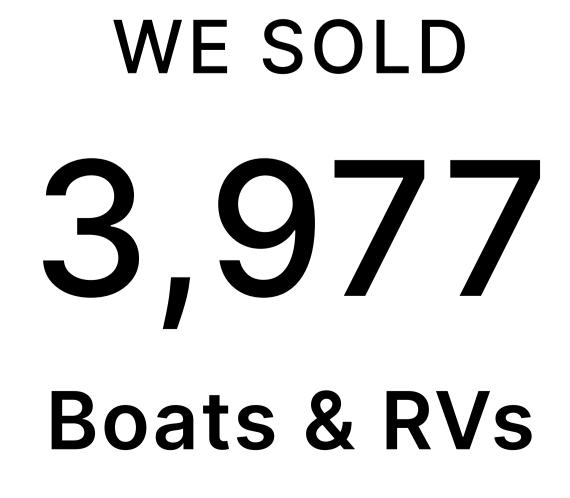

#### **Operating Across North America**

Units sold since 2009

Uploaded

# 1 Boat or RV SOLD EVERY 2.2 hrs

4.4 out of 5 stars Based on 3,534 reviews Google Local & Trustpilot