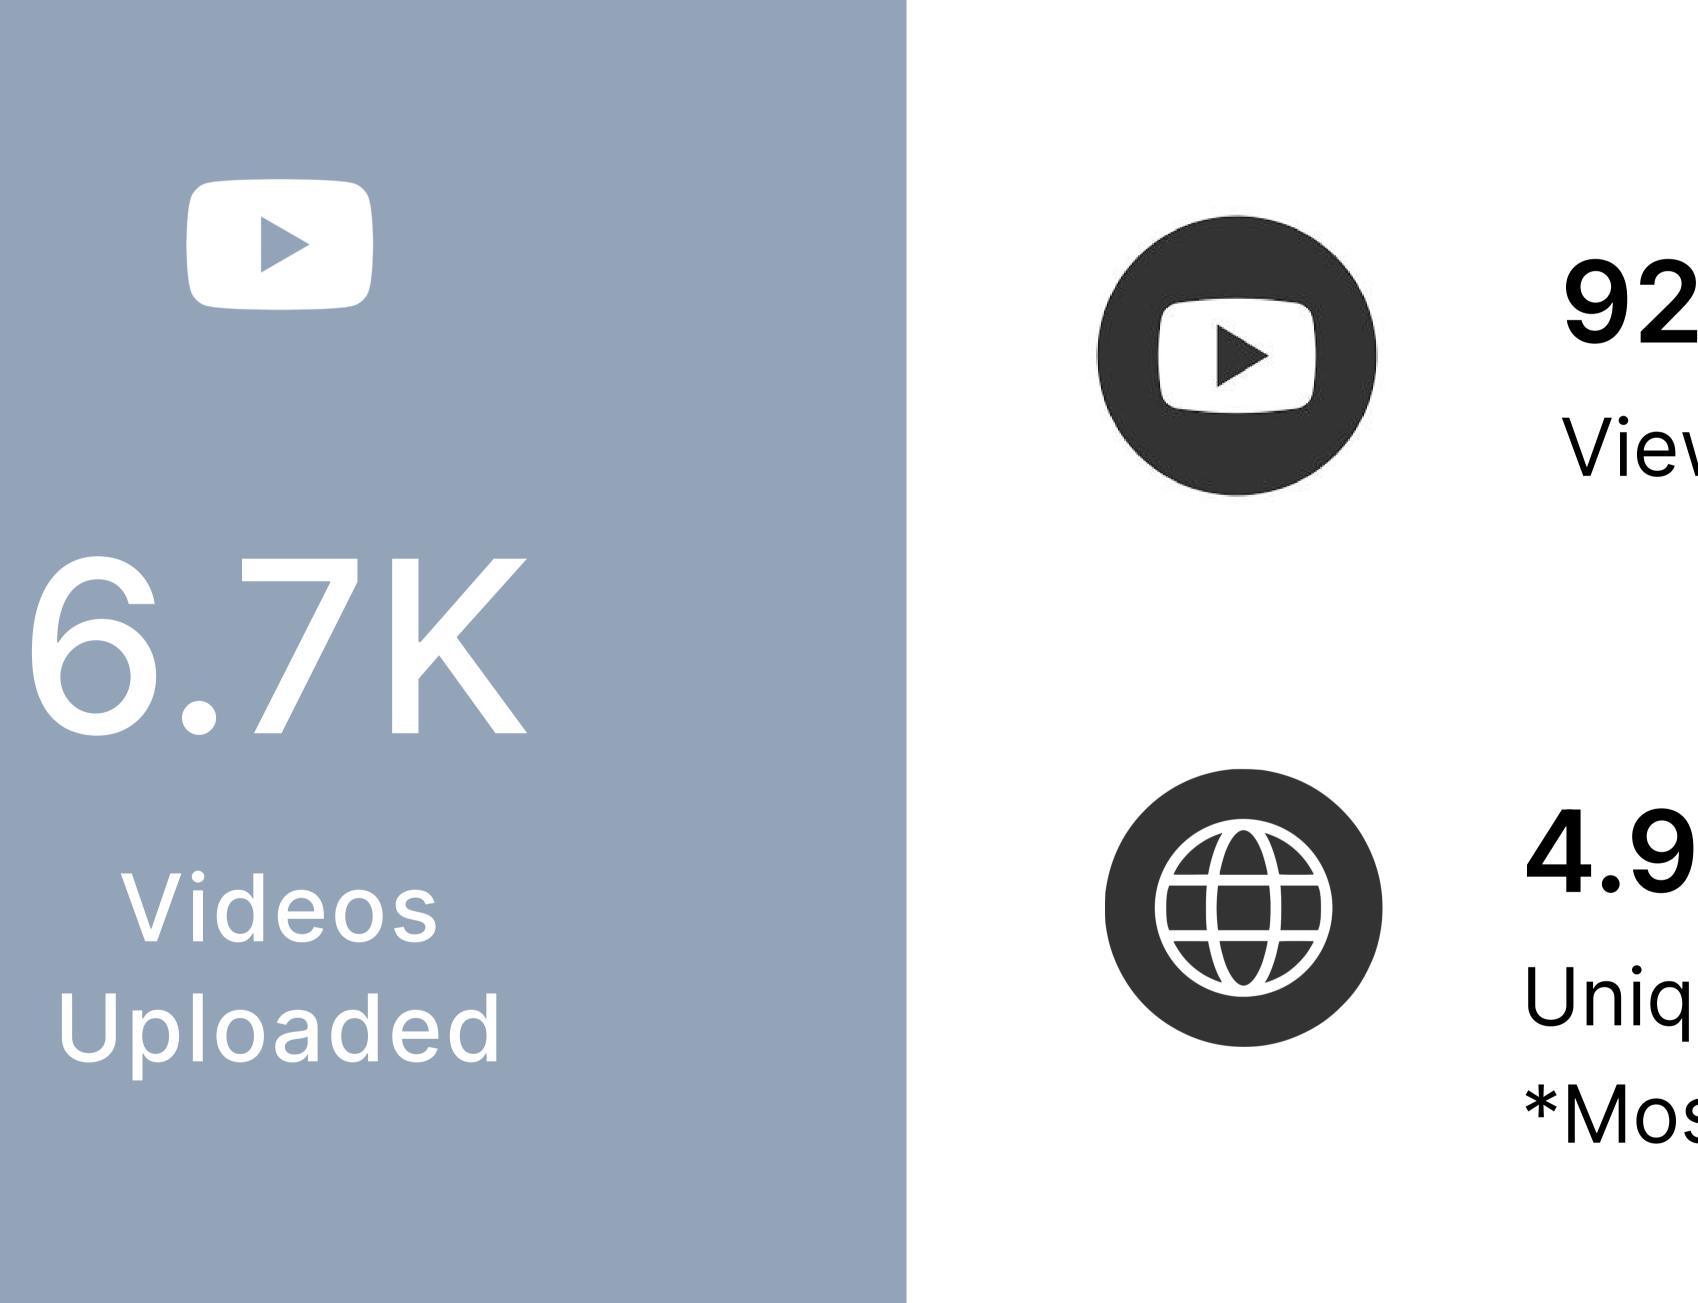

## 92K hours of video

Viewed across 29,000+ different videos

## 4.9 million unique visitors

Unique visitors to our website in 2023 \*Most Ever!